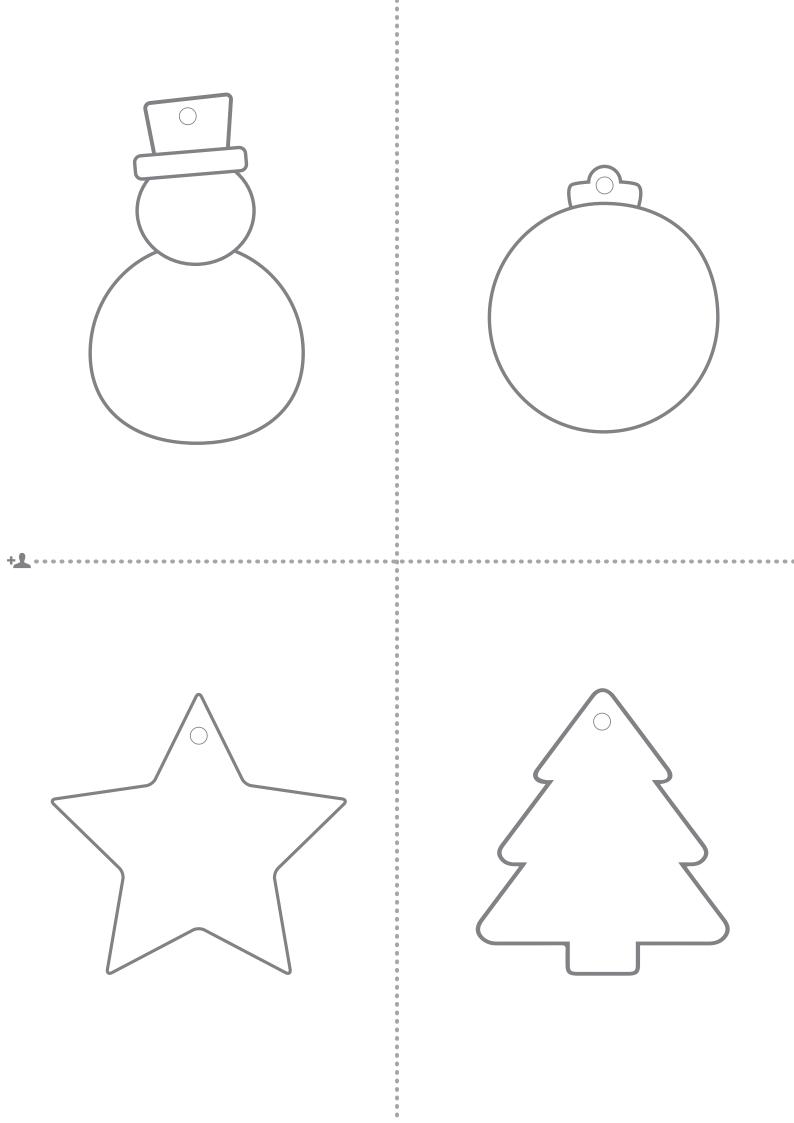

## **Thrive Christmas Tree Decorations**

## You will need

- A4 thick paper or card
- A pair of scissors
- Any craft items you want to use to decorate!

## Steps

1. Print the decorations on to A4 thick paper or card.

2. Cut along the dotted lines and punch a hole where the circles are on each template.

3. Hand out to your group, get creative and decorate!

4. When the decorations are finished, carefully cut around the shape outline.

5. On each decoration, please write the first name of who created it and your setting.

6. Please send your decorations to Santa's Little Helpers at Thrive HQ: FAO The Marketing Team, Thrive, The Quadrangle, 1 Seale Hayne, Newton Abbot, Devon TQ12 6NQ