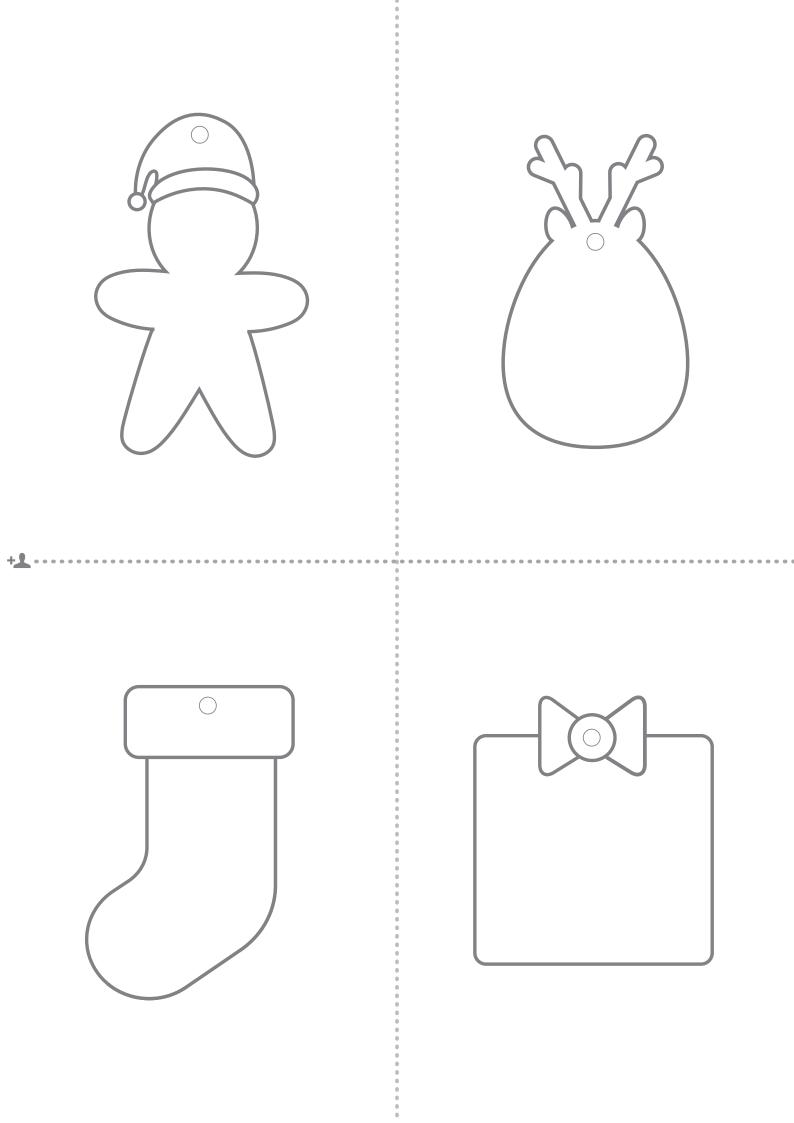

## **Thrive Christmas Tree Decorations**

## You will need

- A4 thick paper or card
- A pair of scissors
- Any craft items you want to use to decorate!

## Steps

1. Print the decorations on to A4 thick paper or card.

2. Cut along the dotted lines and punch a hole where the circles are on each template.

3. Hand out to your group, get creative and decorate!

4. When the decorations are finished, carefully cut around the shape outline.

5. On each decoration, please write the first name of who created it and your setting.

6. Please send your decorations to Santa's Little Helpers at Thrive HQ: FAO The Marketing Team, Thrive, The Quadrangle, 1 Seale Hayne, Newton Abbot, Devon TQ12 6NQ